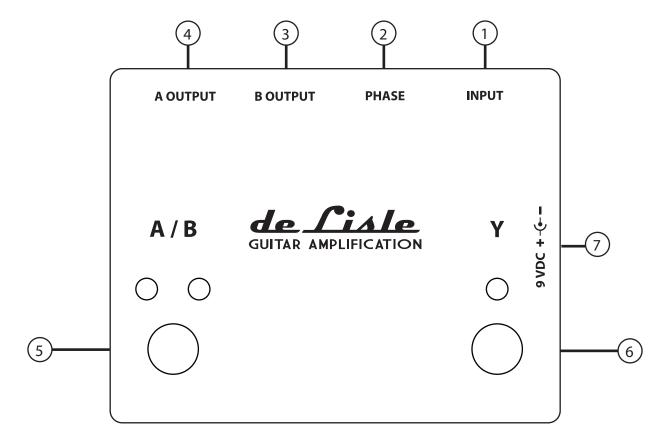

## **FEATURES AND FUNCTIONS**

- 1) INPUT connects to your guitar or pedal board output
- 2) PHASE SWITCH reverses the phase of OUTPUT B. When using two amps, set the switch to the position that results in the fullest sound.
- 3) OUTPUT B connects to a second amplifier.
- 4) OUTPUT A connects to the main amplifier.
- 5) A/B toggles between OUTPUTS A and B. When both outputs are engaged, the LED indicator will show the selected output that will be active when Y is disengarged.
- 6) Y engages both OUTPUT A and OUTPUT B.
- 7) DC JACK connects to a 2.1MM/5.5MM 9VC power supply.